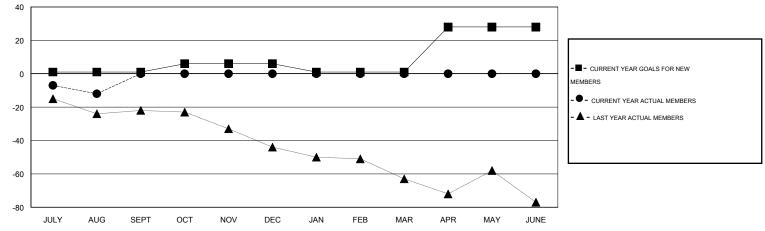

## GMT: John Muller

GMT CA 7

|                       |                  | Clubs     |                  |                  | Members               |                    |                                     |                    |                  |
|-----------------------|------------------|-----------|------------------|------------------|-----------------------|--------------------|-------------------------------------|--------------------|------------------|
| RESULTS FOR 2015-2016 |                  |           |                  |                  | RESULTS FOR 2015-2016 |                    |                                     |                    |                  |
| QUARTER               | NEW CLUB<br>GOAL | NEW CLUBS | DROPPED<br>CLUBS | NET<br>GAIN/LOSS | QUARTER               | NEW MEMBER<br>GOAL | CHARTER AND<br>NEW MEMBERS<br>ADDED | DROPPED<br>MEMBERS | NET<br>GAIN/LOSS |
| JULY/AUG/SEPT         | 0                | 0         | 0                | 0                | JULY/AUG/SEPT         | 1                  | 9                                   | 21                 | -12              |
| OCT/NOV/DEC           | 0                | 0         | 0                | 0                | OCT/NOV/DEC           | 5                  | 0                                   | 0                  | 0                |
| JAN/FEB/MAR           | 0                | 0         | 0                | 0                | JAN/FEB/MAR           | -5                 | 0                                   | 0                  | 0                |
| APR/MAY/JUNE          | 1                | 0         | 0                | 0                | APR/MAY/JUNE          | 27                 | 0                                   | 0                  | 0                |