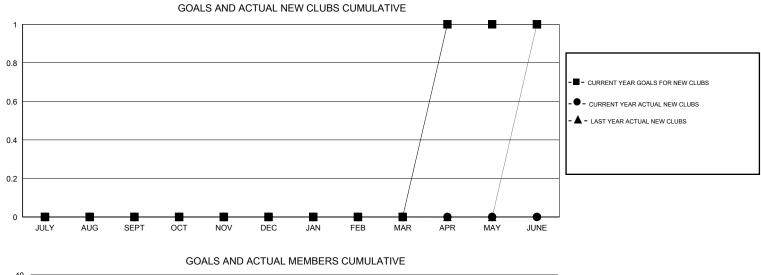

## GMT: John Muller

GMT CA 7

|                       |                  | Clubs     |                  |                  | Members               |                    |                                     |                    |                  |
|-----------------------|------------------|-----------|------------------|------------------|-----------------------|--------------------|-------------------------------------|--------------------|------------------|
| RESULTS FOR 2015-2016 |                  |           |                  |                  | RESULTS FOR 2015-2016 |                    |                                     |                    |                  |
| QUARTER               | NEW CLUB<br>GOAL | NEW CLUBS | DROPPED<br>CLUBS | NET<br>GAIN/LOSS | QUARTER               | NEW MEMBER<br>GOAL | CHARTER AND<br>NEW MEMBERS<br>ADDED | DROPPED<br>MEMBERS | NET<br>GAIN/LOSS |
| JULY/AUG/SEPT         | 0                | 0         | 0                | 0                | JULY/AUG/SEPT         | 1                  | 9                                   | 21                 | -12              |
| OCT/NOV/DEC           | 0                | 0         | 0                | 0                | OCT/NOV/DEC           | 5                  | 0                                   | 0                  | 0                |
| JAN/FEB/MAR           | 0                | 0         | 0                | 0                | JAN/FEB/MAR           | -5                 | 0                                   | 0                  | 0                |
| APR/MAY/JUNE          | 1                | 0         | 0                | 0                | APR/MAY/JUNE          | 27                 | 0                                   | 0                  | 0                |